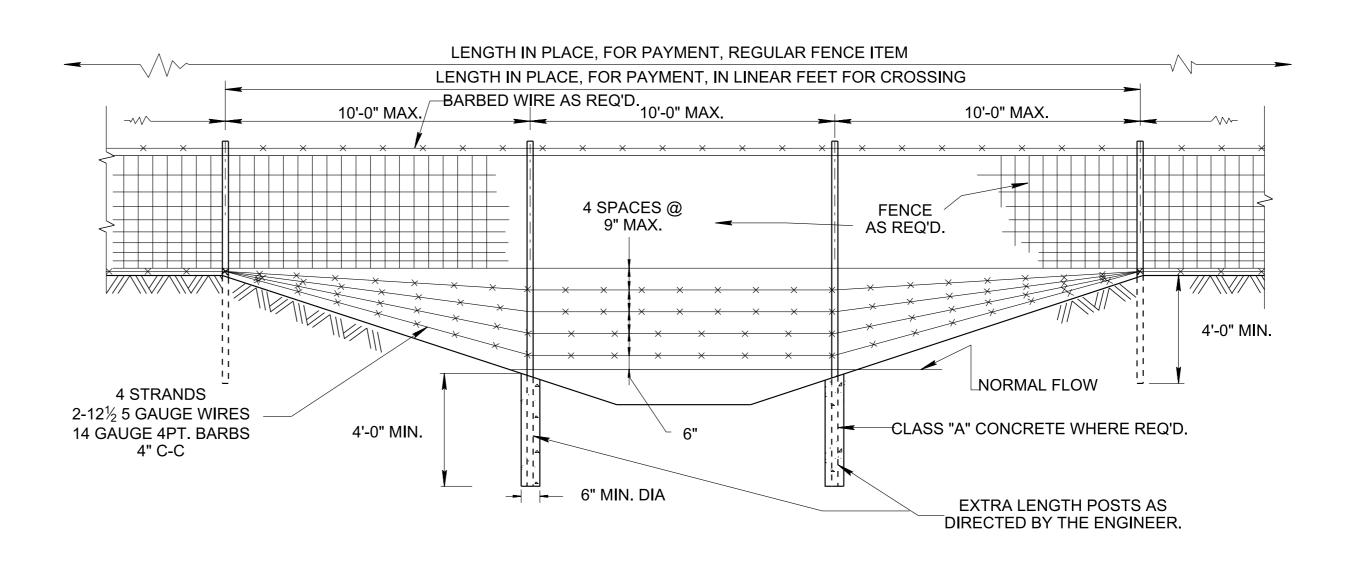

**DETAIL** 

**ELEVATION VIEW** 

## **TYPICAL GATE FOR DITCH WIDTH 10'-20'** TYPE B



DETAILS NOT SHOWN ABOVE ARE SAME AS FOR TYPE "B" GATE

TYPE C



## WATER CROSSING

## (A) GATE FOR DITCH SHALL BE ERECTED AT LOCATIONS INDICATED IN THE PLANS OR AS INDICATED BY THE ENGINEER (B) COMPENSATION FOR WATER GATES AND WATER CROSSINGS IS INTENDED ONLY FOR ADDITIONAL MATERIAL INCLUDING ADDITIONAL PIPE, EXTRA LENGTHS OF POSTS, WIRE, LUMBER, HARDWARE AND CONCRETE AND WORK REQUIRED FOR THE FACILITIES WHICH ARE NOT PROVIDED FOR IN THE REGULAR RIGHT-OF-WAY FENCE ITEM.

(C) PAYMENT WILL BE MADE UNDER:

ITEM NO.707-04 WATER CROSSING PER LINEAR FT. ITEM NO.707-05 WATER GATE PER SQUARE FT.

(D) THESE INSTALLATION SCHEMES ARE TYPICAL AND NOT TO BE CONSTRUED AS REPRESENTATIVE OF ALL CONDITIONS WHICH WILL BE ENCOUNTERED. CONSTRUCTION MAY BE VARIED AS REQUIRED TO MEET FIELD CONDITIONS AND/OR AS DIRECTED BY THE ENGINEER.

GENERAL NOTES

MINOR REVISION -- FH