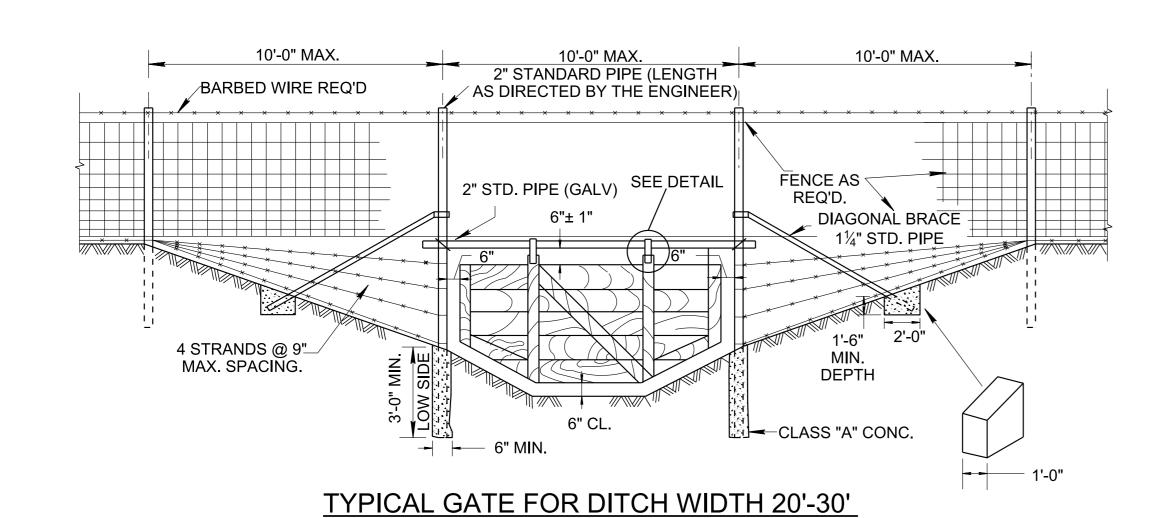

## **TYPICAL GATE FOR DITCH WIDTH 10'-20'** TYPE B

DETAILS NOT SHOWN ABOVE ARE SAME AS FOR TYPE "B" GATE

TYPE C