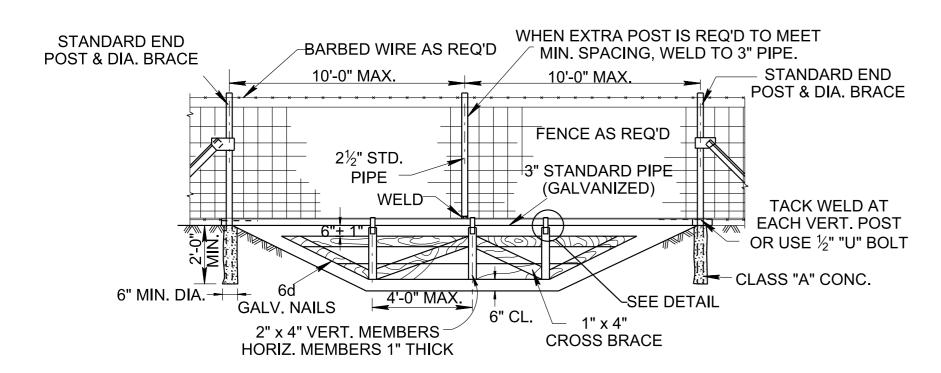

**DETAIL** 

**ELEVATION VIEW** 

## **TYPICAL GATE FOR DITCH WIDTH 10'-20'** TYPE B

DETAILS NOT SHOWN ABOVE ARE SAME AS FOR TYPE "B" GATE

TYPE C